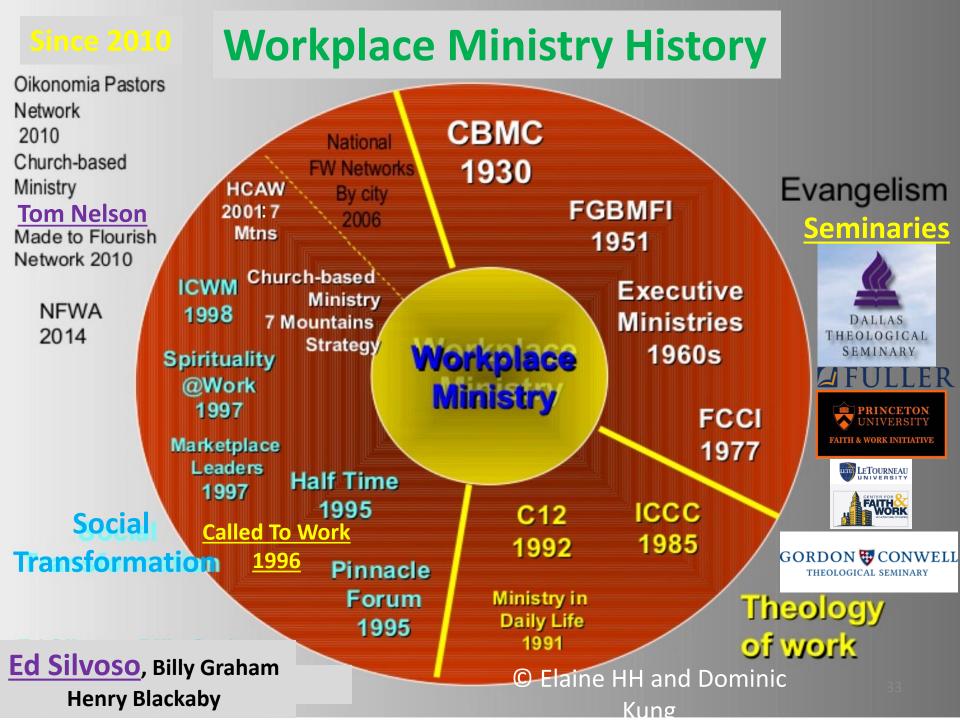

## Called To Work conferences in 1996 – 2019

#### Faith & Work / Leadership Movements

- Dallas Theological Seminary
- Tommy Nelson: "Made to Flourish" pastor networks
- Tim Keller: Redeemer Faith & Work Center

214-887-5250 THCevents@dts.edu www.dts.edu/galagive