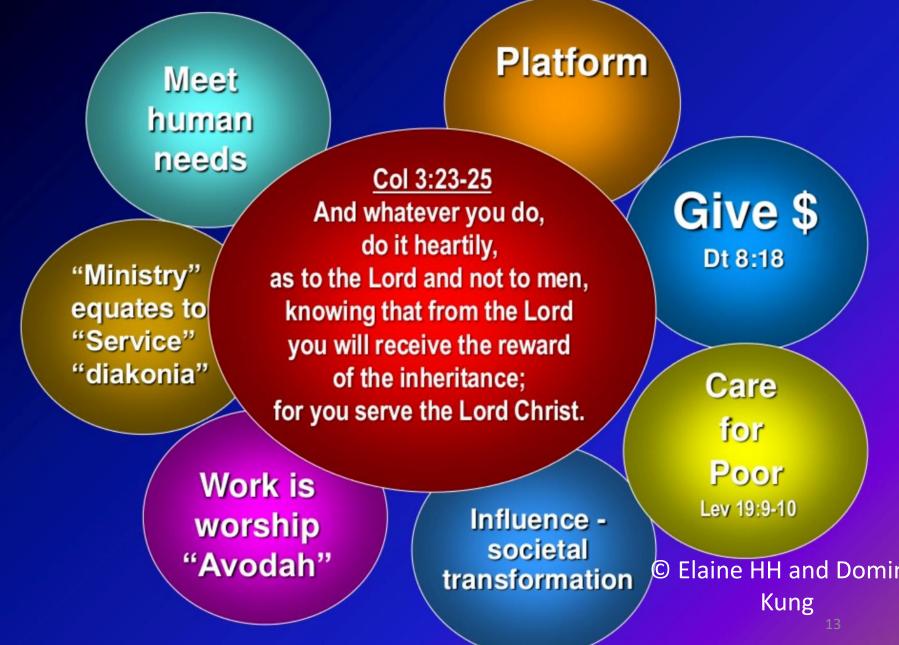

## Work IS Ministry

Meet human needs Avoda, or Avodah (Hebrew: עַבוֹדָה), literally means "work, worship, and service" in Hebrew. In a modern context, usually referring to business-type activities, it can also mean agricultural work and, more traditionally, serving God.

"Ministry" equates to "Service" "diakonia"

> Work is worship "Avodah"

© Elaine HH and Domin Kung