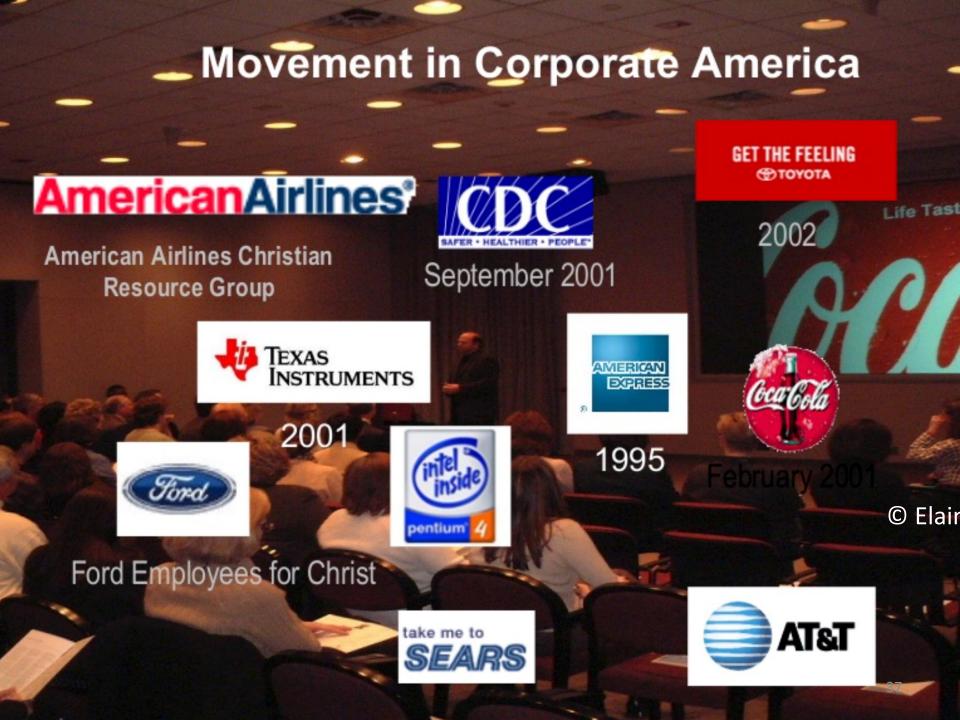

# Some Reasons for Failed/Not Starting Workplace Ministry

- Not aware of OR Not convinced of the need
- Intimidation: Distraction from "main" A.B.C. goals, becoming "too secular"
- Not another "program"!!
- Concern: Not adequate number of business people; Not familiar with the "work world"
- How to execute?