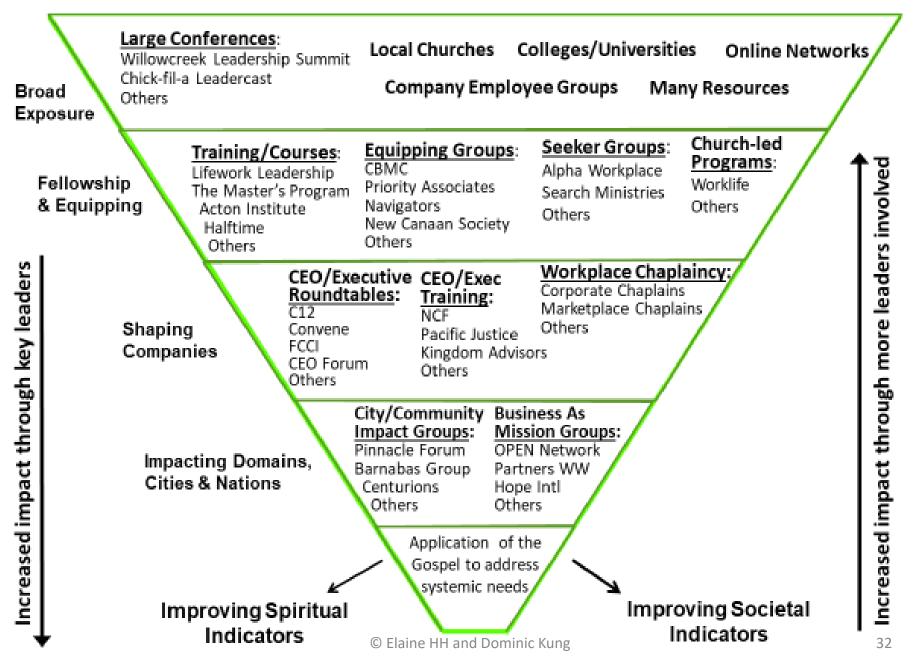

## Workplace Ministry Organizations Networks and Resources (By Category)

| Workplace Organizations                                        | 45 Examples |
|----------------------------------------------------------------|-------------|
| Called To Work networks                                        | 6           |
| Chinese Partners and Resources                                 | 8           |
| Church/Campus/Seminaries Invested with Faith & Work Ministries | 6           |
| Service Providers                                              | 7           |
| <b>Owners/CEO's Leader Groups</b>                              | 5           |
| <b>Business Men and Women Groups</b>                           | 1           |
| Fellowship Services                                            | 3           |
| Evangelism and Discipleship for Businessmen                    | 1           |
| Events                                                         | 3           |
| Mentoring and Training                                         | 5           |