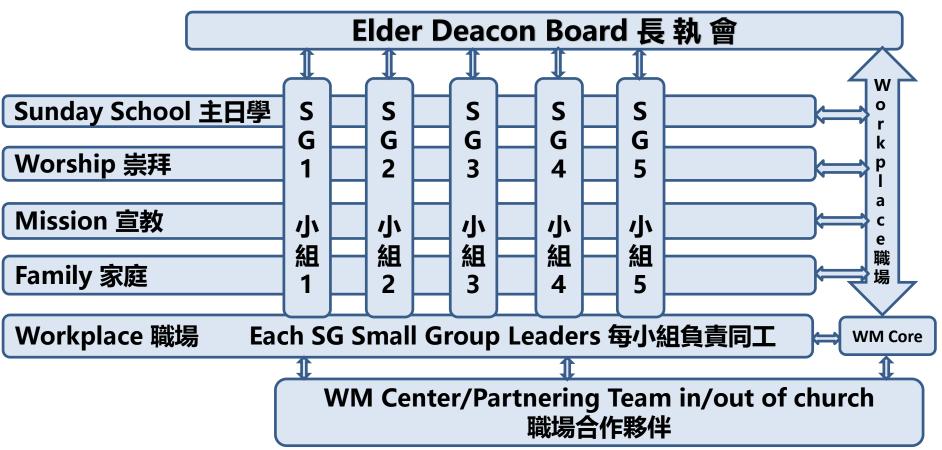

# **Churchwide Workplace Ministry Local Church Structure Scenario**

全教會職場事工: 教會結構設想

Goal: Integrate Workplace Ministry values in the Church Membership Guide and Church Ministries, Work as Worship, Missional DNA

目標: 將職場事工的價值觀整合納入教會所有事工